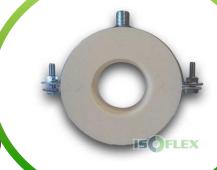

## **TECHNICAL DATA**

## (INSULATED PIPE SUPPORT PRODUCT- ALU COVERING)

**Type of material:** Polyurethane foam with ALU covering,

with self-adhesive

**Available forms:** Delivered with or without clamps

Depending on size may be three or more segments

**Width:** Inner  $\emptyset$  < at 114 mm-75 mm

Inner  $\phi >= at 114 \text{ mm} - 100 \text{ mm}$ 

**Area of use:** Cooling / heating systems, fixing technology

**Storage period:** 12 Months (above 10°C)